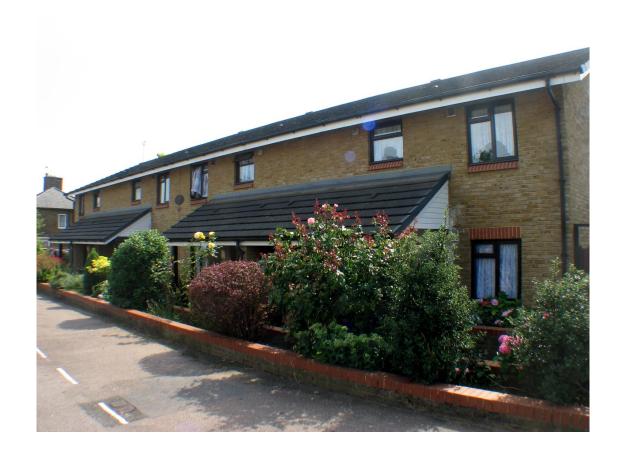

# **Lancelot House**

**Sheltered Housing Scheme** 



## Lancelot House (Sheltered Housing) 90 Wellbeck Road Road, Carshalton, Surrey SM5 1TA

Lancelot House is a Sheltered Housing scheme. It is owned by Sutton Housing Society Ltd and provides housing for people aged 55 and over



#### Housing

- There are eight self contained, one bedroomed units to rent. All units have self contained bathroom/shower room
- Each kitchen is supplied with a range of units. You will need to provide other kitchen items
- Units are unfurnished and you will need to provide your own carpets, curtains and furniture
- There is a door entry system and community alarm
- All units are fitted with an Alarm System
- All units are fitted with smoke detectors
- The building is wheelchair accessible
- Pets are not allowed

#### Support and care

Support is provided by a S